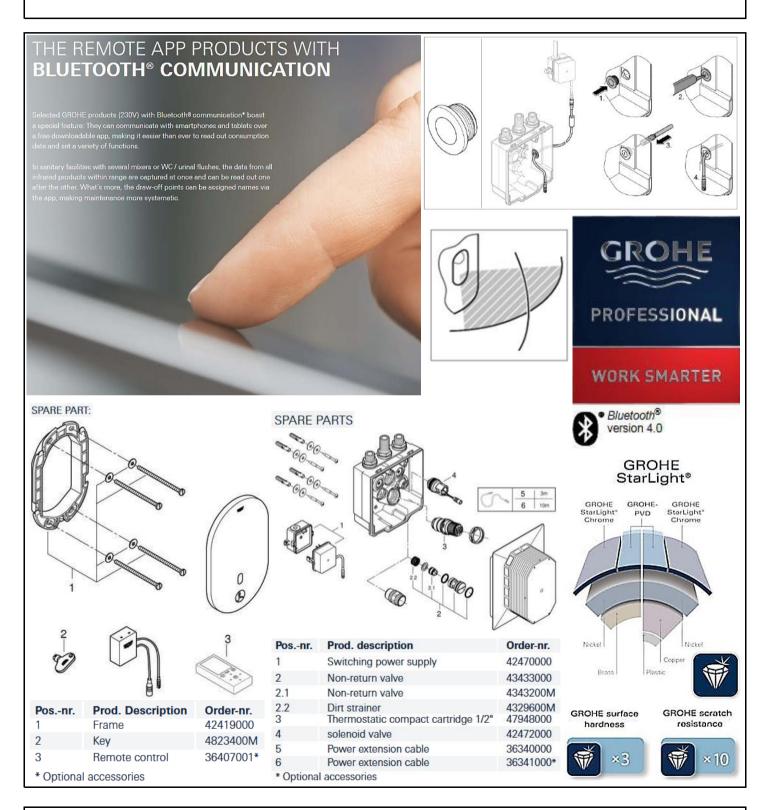

### Infra-red electronic thermostat shower mixer

- with infrared sensor and Bluetooth module for bidirectional communication for monitoring. configuration and service purpose
- for concealed installation box
- 36 416 001
- GROHE StarLight chrome finish
- chrome escutcheon
- with Bluetooth® 4.0\* for wireless data communication
- for Apple\*\* and Android devices
- Bluetooth range (max. 10 m) varies depending on used materials and walls between transmitter and receiver
- monitoring
- password protected products
- app detects all Bluetooth products in range
- auto flush cycles and timing last auto flush
- usage per day / 30 days
- thermal disinfection cycles and timings last disinfection
- configuration
- shut off delay
- auto flush
- thermal disinfection
- cleaning mode
- 2 on/off timers
- identification by name
- service
- send and save 3 profiles
- reset to factory or user settings
- hard and software version
- CE approved

- Mobile devices and GROHE IR Remote App\*\*\* are not included in delivery and have be ordered separately via an authorised Apple store/store/iTunes or Google Play store.
- \* The Bluetooth® word mark and logos are registered trademarks owned by Bluetooth SIG, Inc. and any use of such marks by Grobe AG is under license. Other trademarks and trade names are those of their respective owners.
- \*\* Apple, the Apple logo, iPod, iPod Touch, iPhone and iTunes are trademarks of Apple Inc., registered in the U.S. and other countries. Apple is not responsible for the function of this device or its compliance with safety and regulatory standards.
- \*\*\* Available for free via iTunes app or Google Play store.