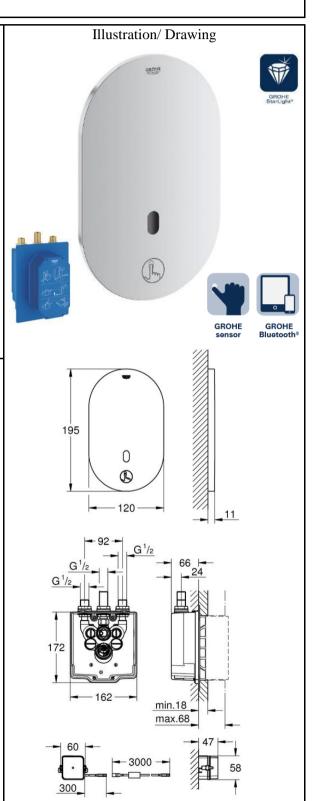

## SANITARY WARE SPECIFICATION SHEET

Item Descriptions GROHE (Germany) "Eurosmart Cosmopolitan E

Bluetooth" Chrome plated 1/2" Infra-red electronic thermostat shower mixer with concealed body in AC

supply

L120 x W11 x H195 mm Dimensions

Model 36415000 (Thermostat shower mixer)

36416000 (Concealed body)

Finish / Material Chrome Plated

Country of origin Germany

**GROHE Limited** Manufacturer

Acme Sanitary Ware Co. Ltd Supplier

### Infra-red electronic thermostat shower mixer

- with infrared sensor and Bluetooth module for bidirectional communication for monitoring. configuration and service purpose
- for concealed installation box
- 36 416 001
- GROHE StarLight chrome finish
- chrome escutcheon
- with Bluetooth® 4.0\* for wireless data communication
- for Apple\*\* and Android devices
- Bluetooth range (max. 10 m) varies depending on used materials and walls between transmitter and receiver
- monitoring
- password protected products
- app detects all Bluetooth products in range
- auto flush cycles and timing last auto flush
- usage per day / 30 days
- thermal disinfection cycles and timings last disinfection
- configuration
- shut off delay
- auto flush
- thermal disinfection
- cleaning mode
- 2 on/off timers
- identification by name
- service
- send and save 3 profiles
- reset to factory or user settings
- hard and software version
- CE approved

#### Concealed control unit

- with integrated pre-adjustable thermostatic mixer
- suitable for IR-set 36 415 000
- 2 stop valves
- Grohtherm Micro integrated
- non-return valves with filters
- connection housing for power supply